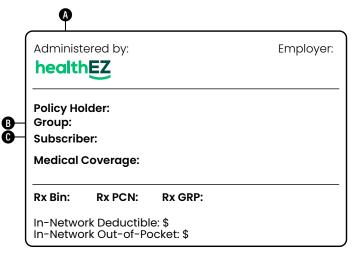

### **Understanding Your ID Card**

- A. HealthEZ administers your plan, manages your eligibility and benefits, and pays your claims.
- B. Your Group ID connects you with your employer.
- C. Your Subscriber ID is a unique number for you and your enrolled dependent(s).